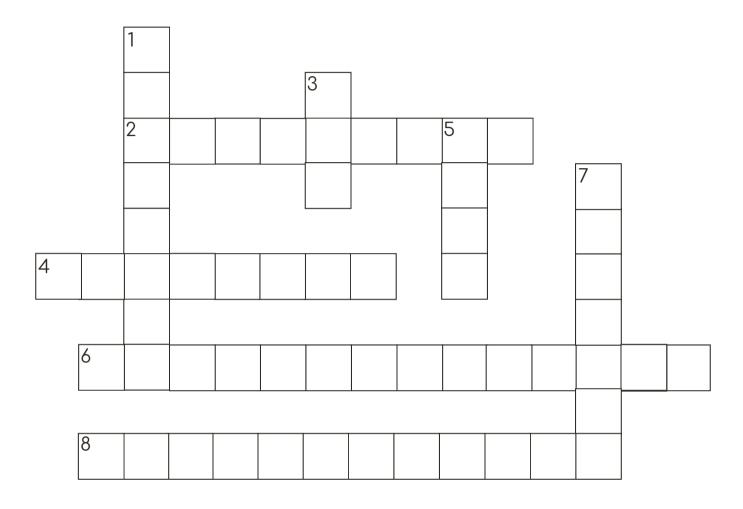

## TOBACCO CROSSWORD

## **ACROSS**

- 2. There are more than 7,000 \_\_\_\_\_ in a single cigarette.
- 4. Students caught with tobacco products should be given resources for \_\_\_\_\_\_.
- 6. The video contest hosted by Project Prevent each year.
- 8. One of the main reasons young people start using tobacco products.

## DOWN

- 1. The addictive substance in tobacco products.
- 3. Males are more likely to \_\_\_\_\_ than females.
- 5. Vaping can cause \_\_\_\_\_ damage, just like smoking.
- 7. E-cigarettes have been known to \_\_\_\_\_\_\_, causing burn injuries.